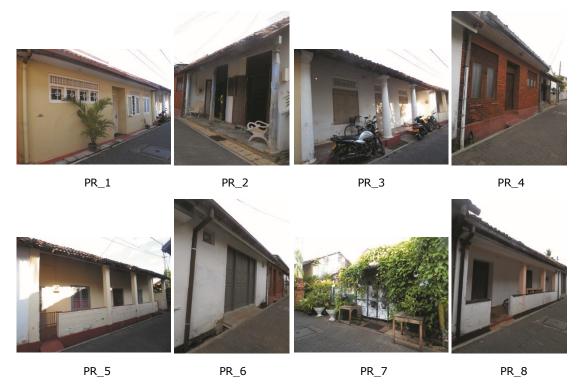

# Appendix: Inventory of Buildings in Galle Fort (2016)

| No. | House_No. | Recorded_1992 | Building Name         | Street              |
|-----|-----------|---------------|-----------------------|---------------------|
| 1   | CD_1      | Yes           | no                    | Chando Street       |
| 2   | CD_2      | Yes           | no                    | Chando Street       |
| 3   | CD_3      | Yes           | no                    | Chando Street       |
| 4   | CD_4      | Yes           | no                    | Chando Street       |
| 5   | CD_4A     | No            | no                    | Chando Street       |
| 6   | CD_5      | Yes           | no                    | Chando Street       |
| 7   | CD_6      | Yes           | no                    | Chando Street       |
| 8   | CD_7      | Yes           | no                    | Chando Street       |
| 9   | CD_8      | Yes           | no                    | Chando Street       |
| 10  | CD_8A     | Yes           | no                    | Chando Street       |
| 11  | CD_12     | Yes           | no                    | Chando Street       |
| 12  | CD_14     | Yes           | no                    | Chando Street       |
| 13  | CD_16     | Yes           | no                    | Chando Street       |
| 14  | CD_18     | Yes           | no                    | Chando Street       |
| 15  | CD_20     | Yes           | no                    | Chando Street       |
| 16  | CD_22     | Yes           | no                    | Chando Street       |
| 17  | CD_24     | Yes           | no                    | Chando street       |
| 18  | CD_8/1    | No            | no                    | Chando Street       |
| 19  | CD_8/2    | No            | no                    | Chando Street       |
| 20  | CD_8/3    | No            | no                    | Chando Street       |
| 21  | CD_8/4    | No            | Chinese Garden        | Chando Street       |
| 22  | CD_8/5    | No            | no                    | Chando Street       |
| 23  | CD_10/2   | No            | no                    | Chando Street       |
| 24  | CC_1      | Yes           | no                    | Church Cross Street |
| 25  | CC_1A     | Yes           | Araliya Guest         | Church Cross Street |
| 26  | CC_3      | Yes           | no                    | Church Cross Street |
| 27  | CC_5      | Yes           | no                    | Church Cross Street |
| 28  | CC_9      | Yes           | Fortaleza             | Church Cross Street |
| 29  | CH_2      | No            | Sports Club           | Church Street       |
| 30  | CH_3      | No            | Police Quarters       | Church Street       |
| 31  | CH_4      | Yes           | Galle National Museum | Church Street       |
| 32  | CH_8      | Yes           | Amangalla             | Church Street       |