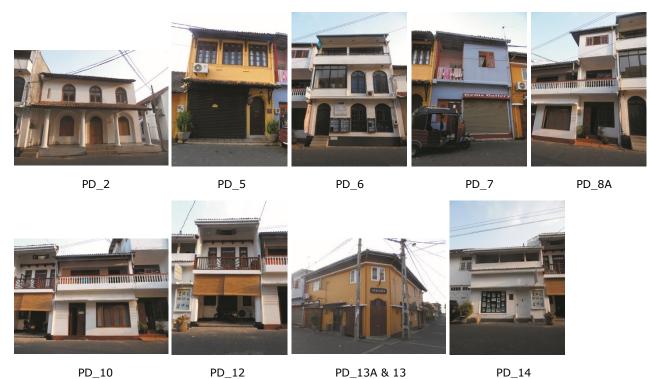

# Appendix: Inventory of Buildings in Galle Fort (2016)

| No. | House_No. | Recorded_1992 | Building Name         | Street              |
|-----|-----------|---------------|-----------------------|---------------------|
| 1   | CD_1      | Yes           | no                    | Chando Street       |
| 2   | CD_2      | Yes           | no                    | Chando Street       |
| 3   | CD_3      | Yes           | no                    | Chando Street       |
| 4   | CD_4      | Yes           | no                    | Chando Street       |
| 5   | CD_4A     | No            | no                    | Chando Street       |
| 6   | CD_5      | Yes           | no                    | Chando Street       |
| 7   | CD_6      | Yes           | no                    | Chando Street       |
| 8   | CD_7      | Yes           | no                    | Chando Street       |
| 9   | CD_8      | Yes           | no                    | Chando Street       |
| 10  | CD_8A     | Yes           | no                    | Chando Street       |
| 11  | CD_12     | Yes           | no                    | Chando Street       |
| 12  | CD_14     | Yes           | no                    | Chando Street       |
| 13  | CD_16     | Yes           | no                    | Chando Street       |
| 14  | CD_18     | Yes           | no                    | Chando Street       |
| 15  | CD_20     | Yes           | no                    | Chando Street       |
| 16  | CD_22     | Yes           | no                    | Chando Street       |
| 17  | CD_24     | Yes           | no                    | Chando street       |
| 18  | CD_8/1    | No            | no                    | Chando Street       |
| 19  | CD_8/2    | No            | no                    | Chando Street       |
| 20  | CD_8/3    | No            | no                    | Chando Street       |
| 21  | CD_8/4    | No            | Chinese Garden        | Chando Street       |
| 22  | CD_8/5    | No            | no                    | Chando Street       |
| 23  | CD_10/2   | No            | no                    | Chando Street       |
| 24  | CC_1      | Yes           | no                    | Church Cross Street |
| 25  | CC_1A     | Yes           | Araliya Guest         | Church Cross Street |
| 26  | CC_3      | Yes           | no                    | Church Cross Street |
| 27  | CC_5      | Yes           | no                    | Church Cross Street |
| 28  | CC_9      | Yes           | Fortaleza             | Church Cross Street |
| 29  | CH_2      | No            | Sports Club           | Church Street       |
| 30  | CH_3      | No            | Police Quarters       | Church Street       |
| 31  | CH_4      | Yes           | Galle National Museum | Church Street       |
| 32  | CH_8      | Yes           | Amangalla             | Church Street       |