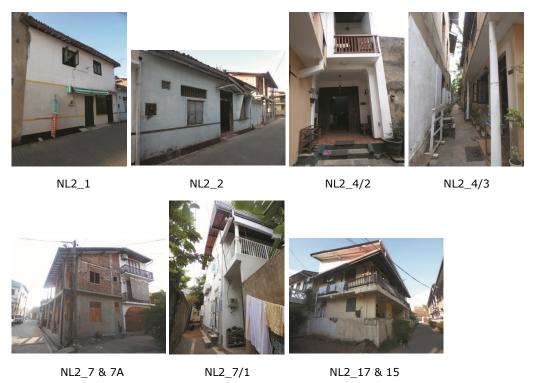

# Appendix: Inventory of Buildings in Galle Fort (2016)

| No. | House_No. | Recorded_1992 | Building Name         | Street              |
|-----|-----------|---------------|-----------------------|---------------------|
| 1   | CD_1      | Yes           | no                    | Chando Street       |
| 2   | CD_2      | Yes           | no                    | Chando Street       |
| 3   | CD_3      | Yes           | no                    | Chando Street       |
| 4   | CD_4      | Yes           | no                    | Chando Street       |
| 5   | CD_4A     | No            | no                    | Chando Street       |
| 6   | CD_5      | Yes           | no                    | Chando Street       |
| 7   | CD_6      | Yes           | no                    | Chando Street       |
| 8   | CD_7      | Yes           | no                    | Chando Street       |
| 9   | CD_8      | Yes           | no                    | Chando Street       |
| 10  | CD_8A     | Yes           | no                    | Chando Street       |
| 11  | CD_12     | Yes           | no                    | Chando Street       |
| 12  | CD_14     | Yes           | no                    | Chando Street       |
| 13  | CD_16     | Yes           | no                    | Chando Street       |
| 14  | CD_18     | Yes           | no                    | Chando Street       |
| 15  | CD_20     | Yes           | no                    | Chando Street       |
| 16  | CD_22     | Yes           | no                    | Chando Street       |
| 17  | CD_24     | Yes           | no                    | Chando street       |
| 18  | CD_8/1    | No            | no                    | Chando Street       |
| 19  | CD_8/2    | No            | no                    | Chando Street       |
| 20  | CD_8/3    | No            | no                    | Chando Street       |
| 21  | CD_8/4    | No            | Chinese Garden        | Chando Street       |
| 22  | CD_8/5    | No            | no                    | Chando Street       |
| 23  | CD_10/2   | No            | no                    | Chando Street       |
| 24  | CC_1      | Yes           | no                    | Church Cross Street |
| 25  | CC_1A     | Yes           | Araliya Guest         | Church Cross Street |
| 26  | CC_3      | Yes           | no                    | Church Cross Street |
| 27  | CC_5      | Yes           | no                    | Church Cross Street |
| 28  | CC_9      | Yes           | Fortaleza             | Church Cross Street |
| 29  | CH_2      | No            | Sports Club           | Church Street       |
| 30  | CH_3      | No            | Police Quarters       | Church Street       |
| 31  | CH_4      | Yes           | Galle National Museum | Church Street       |
| 32  | CH_8      | Yes           | Amangalla             | Church Street       |