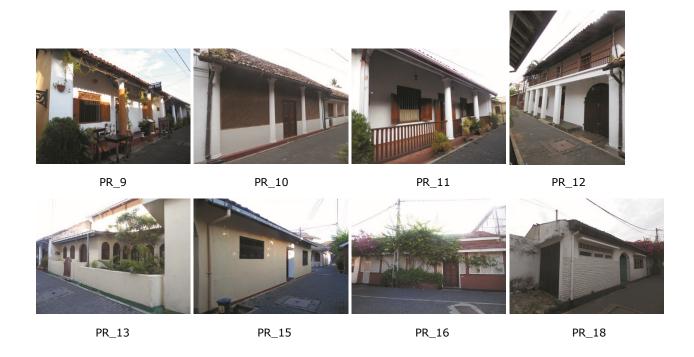

# Appendix: Inventory of Buildings in Galle Fort (2016)

| No. | House_No. | Recorded_1992 | Building Name         | Street              |
|-----|-----------|---------------|-----------------------|---------------------|
| 1   | CD_1      | Yes           | no                    | Chando Street       |
| 2   | CD_2      | Yes           | no                    | Chando Street       |
| 3   | CD_3      | Yes           | no                    | Chando Street       |
| 4   | CD_4      | Yes           | no                    | Chando Street       |
| 5   | CD_4A     | No            | no                    | Chando Street       |
| 6   | CD_5      | Yes           | no                    | Chando Street       |
| 7   | CD_6      | Yes           | no                    | Chando Street       |
| 8   | CD_7      | Yes           | no                    | Chando Street       |
| 9   | CD_8      | Yes           | no                    | Chando Street       |
| 10  | CD_8A     | Yes           | no                    | Chando Street       |
| 11  | CD_12     | Yes           | no                    | Chando Street       |
| 12  | CD_14     | Yes           | no                    | Chando Street       |
| 13  | CD_16     | Yes           | no                    | Chando Street       |
| 14  | CD_18     | Yes           | no                    | Chando Street       |
| 15  | CD_20     | Yes           | no                    | Chando Street       |
| 16  | CD_22     | Yes           | no                    | Chando Street       |
| 17  | CD_24     | Yes           | no                    | Chando street       |
| 18  | CD_8/1    | No            | no                    | Chando Street       |
| 19  | CD_8/2    | No            | no                    | Chando Street       |
| 20  | CD_8/3    | No            | no                    | Chando Street       |
| 21  | CD_8/4    | No            | Chinese Garden        | Chando Street       |
| 22  | CD_8/5    | No            | no                    | Chando Street       |
| 23  | CD_10/2   | No            | no                    | Chando Street       |
| 24  | CC_1      | Yes           | no                    | Church Cross Street |
| 25  | CC_1A     | Yes           | Araliya Guest         | Church Cross Street |
| 26  | CC_3      | Yes           | no                    | Church Cross Street |
| 27  | CC_5      | Yes           | no                    | Church Cross Street |
| 28  | CC_9      | Yes           | Fortaleza             | Church Cross Street |
| 29  | CH_2      | No            | Sports Club           | Church Street       |
| 30  | CH_3      | No            | Police Quarters       | Church Street       |
| 31  | CH_4      | Yes           | Galle National Museum | Church Street       |
| 32  | CH_8      | Yes           | Amangalla             | Church Street       |