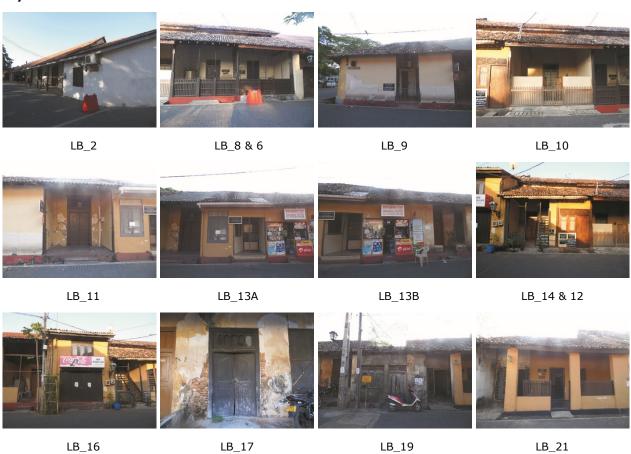

ull              |
| 490 | SD_12  | Modern       | Residential | Residential | Null              |
| 491 | SD_14B | British      | Residential | Residential | Null              |
| 492 | SD_14  | British      | Residential | Resi & com  | Villa             |
| 493 | SD_16  | Dutch/Modern | Residential | Commercial  | Villa             |
| 494 | SD_22  | Dutch        | Residential | Resi & com  | Hotel             |

(OC: ongoing development; NC: not clear; NE: did not exist in 1992; NR: not recorded in 1992; Resi & com: Residential and Commercial)

## **Chando Street**







## **Church Cross Street**





CC\_9

## **Church Street**







### **Front Cross Street**



## **Hospital Street**





## **Leyn Baan Cross Street**

HS\_X



HS\_XX



LC\_12 LC\_14

#### **Leyn Baan Street**









LB\_80

LB\_81

LB\_79

LB\_82



# Light House Street







LH\_61

LH\_62A

LH\_62

LH\_60









LH\_88 LH\_X

### **Middle Street**





#### New Lane I



NL1\_X

NL1\_53/2 & 53/3

#### New Lane II



#### **Parawa Street**





### **Pedlar Street**



















PD\_100 PD\_100A

PD\_100B PD\_102







PD\_104

PD\_106

PD\_108

# **Queen Street**





QN\_3

QN\_X

# Rampart Street









RP\_1

RP\_2

RP\_3

RP\_7



#### **Small Cross Street**







SC\_X

# **Small Modara Bay Street**





MB\_6, 8 & 10

# Sudharmalaya Street



SD\_22

# **Bibliography**

- Aas, Christina, Adele Ladkin, and John Fletcher. 2005. "Stakeholder Collaboration and Heritage Management." Annals of Tourism Research 32 (1):28-48. doi: https://doi.org/10.1016/j. annals.2004.04.005.
- A