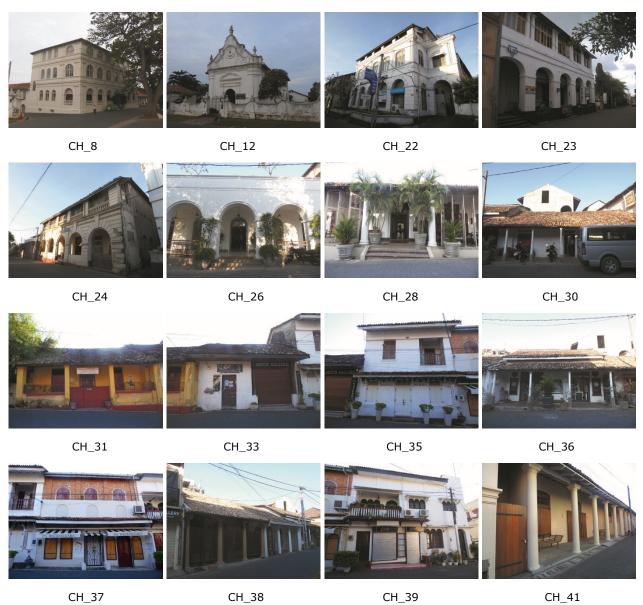

# Appendix: Inventory of Buildings in Galle Fort (2016)

| No. | House_No. | Recorded_1992 | Building Name         | Street              |
|-----|-----------|---------------|-----------------------|---------------------|
| 1   | CD_1      | Yes           | no                    | Chando Street       |
| 2   | CD_2      | Yes           | no                    | Chando Street       |
| 3   | CD_3      | Yes           | no                    | Chando Street       |
| 4   | CD_4      | Yes           | no                    | Chando Street       |
| 5   | CD_4A     | No            | no                    | Chando Street       |
| 6   | CD_5      | Yes           | no                    | Chando Street       |
| 7   | CD_6      | Yes           | no                    | Chando Street       |
| 8   | CD_7      | Yes           | no                    | Chando Street       |
| 9   | CD_8      | Yes           | no                    | Chando Street       |
| 10  | CD_8A     | Yes           | no                    | Chando Street       |
| 11  | CD_12     | Yes           | no                    | Chando Street       |
| 12  | CD_14     | Yes           | no                    | Chando Street       |
| 13  | CD_16     | Yes           | no                    | Chando Street       |
| 14  | CD_18     | Yes           | no                    | Chando Street       |
| 15  | CD_20     | Yes           | no                    | Chando Street       |
| 16  | CD_22     | Yes           | no                    | Chando Street       |
| 17  | CD_24     | Yes           | no                    | Chando street       |
| 18  | CD_8/1    | No            | no                    | Chando Street       |
| 19  | CD_8/2    | No            | no                    | Chando Street       |
| 20  | CD_8/3    | No            | no                    | Chando Street       |
| 21  | CD_8/4    | No            | Chinese Garden        | Chando Street       |
| 22  | CD_8/5    | No            | no                    | Chando Street       |
| 23  | CD_10/2   | No            | no                    | Chando Street       |
| 24  | CC_1      | Yes           | no                    | Church Cross Street |
| 25  | CC_1A     | Yes           | Araliya Guest         | Church Cross Street |
| 26  | CC_3      | Yes           | no                    | Church Cross Street |
| 27  | CC_5      | Yes           | no                    | Church Cross Street |
| 28  | CC_9      | Yes           | Fortaleza             | Church Cross Street |
| 29  | CH_2      | No            | Sports Club           | Church Street       |
| 30  | CH_3      | No            | Police Quarters       | Church Street       |
| 31  | CH_4      | Yes           | Galle National Museum | Church Street       |
| 32  | CH_8      | Yes           | Amangalla             | Church Street       |

| 33 | CH_12  | Yes | Dutch Reformed Church  | Church Street |
|----|--------|-----|------------------------|---------------|
| 34 | CH_14  | Yes | Library                | Church Street |
| 35 | CH_18  | Yes | Post Office            | Church Street |
| 36 | CH_20  | Yes | All Saints' Church     | Church Street |
| 37 | CH_21  | Yes | Queens's House         | Church Street |
| 38 | CH_22  | Yes | Commercial Bank        | Church Street |
| 39 | CH_23  | Yes | YWCA                   | Church Street |
| 40 | CH_24  | Yes | Clan House             | Church Street |
| 41 | CH_26  | Yes | Fort Bazaar            | Church Street |
| 42 | CH_27  | Yes | Hermitage Villa        | Church Street |
| 43 | CH_28  | Yes | Galle Fort Hotel       | Church Street |
| 44 | CH_30  | Yes | Galle Fort Hotel       | Church Street |
| 45 | CH_31  | Yes | Fort Kids              | Church Street |
| 46 | CH_33  | Yes | Coop Shop              | Church Street |
| 47 | CH_33A | Yes | Dutch Gallery          | Church Street |
| 48 | CH_35  | Yes | Stick No Bills         | Church Street |
| 49 | CH_36  | Yes | Exotic Roots           | Church Street |
| 50 | CH_37  | Yes | Fashion Jewellery      | Church Street |
| 51 | CH_38  | Yes | Crisolite              | Church Street |
| 52 | CH_39  | Yes | Anha Jewellery         | Church Street |
| 53 | CH_39A | Yes | no                     | Church Street |
| 54 | CH_40  | Yes | Chambers               | Church Street |
| 55 | CH_41  | Yes | no                     | Church Street |
| 56 | CH_42  | Yes | Lanka Gems & Jewellery | Church Street |
| 57 | CH_43  | Yes | no                     | Church Street |
| 58 | CH_44  | Yes | Mosque                 | Church Street |
| 59 | CH_45A | Yes | no                     | Church Street |
| 60 | CH_45  | Yes | Cara Jewellery         | Church Street |
| 61 | CH_46  | Yes | no                     | Church Street |
| 62 | CH_47  | Yes | Ibrahim Jewellery      | Church Street |
| 63 | CH_48  | Yes | no                     | Church Street |
| 64 | CH_49  | Yes | no                     | Church Street |
| 65 | CH_50  | Yes | no                     | Church Street |
| 66 | CH_51  | Yes | no                     | Church Street |
| 67 | CH_52  | Yes | no                     | Church Street |
| 68 | CH_53  | Yes | The Stairway           | Church Street |
| 69 | CH_54  | Yes | Galle Fort Boutique    | Church Street |
| 70 | CH_55  | Yes | no                     | Church Street |
| 71 | CH_56  | Yes | no                     | Church Street |
| 72 | CH_57  | Yes | no                     | Church Street |