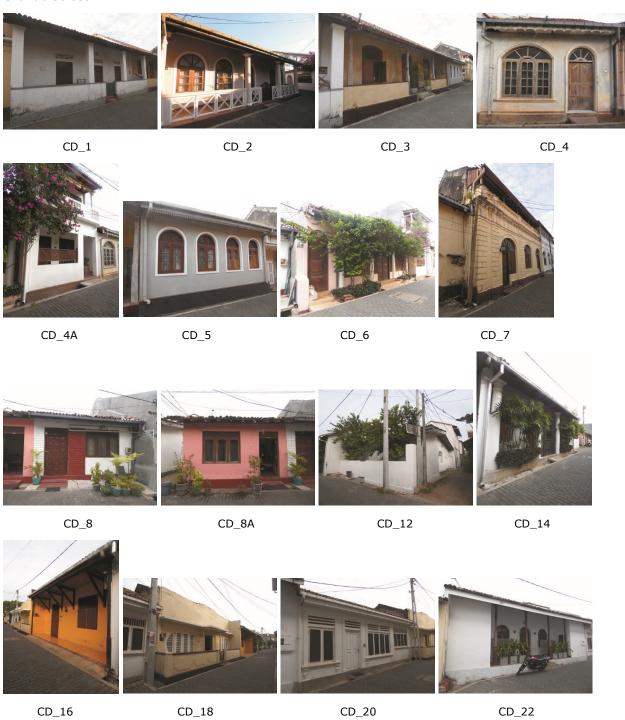

# Appendix: Inventory of Buildings in Galle Fort (2016)

| No. | House_No. | Recorded_1992 | Building Name         | Street              |
|-----|-----------|---------------|-----------------------|---------------------|
| 1   | CD_1      | Yes           | no                    | Chando Street       |
| 2   | CD_2      | Yes           | no                    | Chando Street       |
| 3   | CD_3      | Yes           | no                    | Chando Street       |
| 4   | CD_4      | Yes           | no                    | Chando Street       |
| 5   | CD_4A     | No            | no                    | Chando Street       |
| 6   | CD_5      | Yes           | no                    | Chando Street       |
| 7   | CD_6      | Yes           | no                    | Chando Street       |
| 8   | CD_7      | Yes           | no                    | Chando Street       |
| 9   | CD_8      | Yes           | no                    | Chando Street       |
| 10  | CD_8A     | Yes           | no                    | Chando Street       |
| 11  | CD_12     | Yes           | no                    | Chando Street       |
| 12  | CD_14     | Yes           | no                    | Chando Street       |
| 13  | CD_16     | Yes           | no                    | Chando Street       |
| 14  | CD_18     | Yes           | no                    | Chando Street       |
| 15  | CD_20     | Yes           | no                    | Chando Street       |
| 16  | CD_22     | Yes           | no                    | Chando Street       |
| 17  | CD_24     | Yes           | no                    | Chando street       |
| 18  | CD_8/1    | No            | no                    | Chando Street       |
| 19  | CD_8/2    | No            | no                    | Chando Street       |
| 20  | CD_8/3    | No            | no                    | Chando Street       |
| 21  | CD_8/4    | No            | Chinese Garden        | Chando Street       |
| 22  | CD_8/5    | No            | no                    | Chando Street       |
| 23  | CD_10/2   | No            | no                    | Chando Street       |
| 24  | CC_1      | Yes           | no                    | Church Cross Street |
| 25  | CC_1A     | Yes           | Araliya Guest         | Church Cross Street |
| 26  | CC_3      | Yes           | no                    | Church Cross Street |
| 27  | CC_5      | Yes           | no                    | Church Cross Street |
| 28  | CC_9      | Yes           | Fortaleza             | Church Cross Street |
| 29  | CH_2      | No            | Sports Club           | Church Street       |
| 30  | CH_3      | No            | Police Quarters       | Church Street       |
| 31  | CH_4      | Yes           | Galle National Museum | Church Street       |
| 32  | CH_8      | Yes           | Amangalla             | Church Street       |