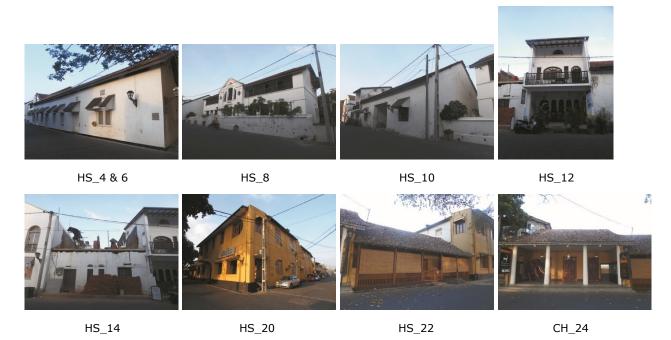

| Figs. 149–150 | British period buildings originally had three floors: the former New Oriental Hotel (currently Amangalla) and no. 50, Pedlar Street.                                                                                                                     | 173 |
|---------------|----------------------------------------------------------------------------------------------------------------------------------------------------------------------------------------------------------------------------------------------------------|-----|
| Fig. 151      | Addition of floors as a percentage between 1992 and 2016.                                                                                                                                                                                                | 173 |
| Fig. 152      | Addition of floors between 1992 and 2016, by street.                                                                                                                                                                                                     | 174 |
| Figs. 153–154 | A B&B with third and fourth floors in the historic centre: the house in 1992 (first image; Kuruppu and Wijesuriya 1992, 151) and in 2016 (the second image).                                                                                             | 174 |
| Figs. 155–157 | A house in 1992 (Kuruppu and Wijesuriya 1992, 273), currently a boutique villa with a hidden second floor (the middle and left). The approved development has not changed the original streetscape.                                                      | 175 |
| Figs. 158–160 | A house in 1992 (Kuruppu and Wijesuriya 1992, 93) and part of the same in 2016 (middle) and 2019 (right). This is an approved development of a B&B with a hidden third floor.                                                                            | 175 |
| Figs. 161–162 | A guesthouse, an approved new construction with three floors within 10 metres, however visible in the streetscape.                                                                                                                                       | 175 |
| Figs. 163–165 | No. 22 (first image), a small boutique in 1992 (Kuruppu and Wijesuriya 1992, 141); the same building in 2016 with an "illegal" third floor (middle), and in 2018 (right), after its approved development (which also amalgamated the adjacent property). | 176 |
| Figs. 166–167 | Rooftops of B&Bs which do not exceed 10 metres.                                                                                                                                                                                                          | 176 |
| Fig. 168      | Rooftops of B&Bs, examples of further vertical constructions halted by the heritage authorities.                                                                                                                                                         | 177 |
| Fig. 169      | The rooftop as an alternative to a courtyard: rooftop gardening in a B&B run by a retired resident couple who do not have a courtyard.                                                                                                                   | 177 |
| Fig. 170      | Number of courtyards as a comparison between 1992 and 2016.                                                                                                                                                                                              | 178 |
| Fig. 171      | Central courtyards by street as a comparison between 1992 and 2016.                                                                                                                                                                                      | 178 |
| Fig. 172      | Building with central courtyard, 1992 (source: Kuruppu and Wijesuriya, 1992).                                                                                                                                                                            | 179 |
| Fig. 173      | Building with central courtyard, 2016 (some of the buildings categorized as "no courtyard" in the map show courtyards. In fact, some of these are now converted into swimming pools).                                                                    | 180 |
| Figs. 174–175 | A central courtyard in 1965 (first image) that later turned into a side courtyard in the development of a tourist accommodation.                                                                                                                         | 181 |
| Fig. 176      | Small courtyard in an approved development at left vs. a (renovated) colonial central courtyard with a well at right, showing the change in the utilitarian function of courtyards.                                                                      | 181 |
| Fig. 177      | A central courtyard as interior decoration in a tourist-related business place (January 2019).                                                                                                                                                           | 182 |
| Fig. 178      | A swimming pool in a newly developed villa; the pool replaced the former central courtyard.                                                                                                                                                              | 183 |
| Figs. 179–180 | Areal views of the same location in 1965 (left) and 2016 (right): the side courtyard was turned into swimming pool (X) and the central courtyard into a pond (Y), while the side courtyard remained unchanged (Z).                                       | 184 |
| Fig.181       | A pond that replaced a central courtyard.                                                                                                                                                                                                                | 184 |

| Figs. 182–183 | A dilapidated building in 2016 (left) and same as a restaurant in January 2019, after its development (right).                                                                                                                                                                                           | 185 |
|---------------|----------------------------------------------------------------------------------------------------------------------------------------------------------------------------------------------------------------------------------------------------------------------------------------------------------|-----|
| Figs. 184–185 | A building in 2016 (left) and same one, in January 2018, as a gallery, after its development (right).                                                                                                                                                                                                    | 185 |
| Figs. 186–187 | A developed building as a shophouse in 2016 (left) and the same redeveloped with multiple businesses in 2018 (right).                                                                                                                                                                                    | 185 |
| Figs. 188–189 | Streetscape of a formerly residential street in March 2016 (left) and in January 2018 (right). The formally residential buildings to the left and right have respectively changed into a tourist accommodation and a modest family-run restaurant.                                                       | 186 |
| Figs. 190–191 | Investments improving the same streetscape on Pedlar Street: 2016 (left) and January 2018 (right).                                                                                                                                                                                                       | 186 |
| Figs. 192–194 | Colonial arch-shaped doors and windows: the Dutch warehouse (left), the Dutch-period Galle National Museum (middle) as well as a British-period window in a house on Pedlar Street.                                                                                                                      | 187 |
| Figs. 195–197 | Developments adopting similar shapes and styles: a villa (first) and two houses (middle and right).                                                                                                                                                                                                      | 187 |
| Figs. 198–199 | Additions of doors of incompatible styles.                                                                                                                                                                                                                                                               | 188 |
| Figs. 200–201 | Decreases in the detailed work of <i>wadimbu</i> designs: the original (left) and a new example (right).                                                                                                                                                                                                 | 188 |
| Figs. 202–203 | Original doors with detailed carvings.                                                                                                                                                                                                                                                                   | 189 |
| Fig. 204      | Intricately carved wooden separator (of rooms) in a house.                                                                                                                                                                                                                                               | 189 |
| Fig. 205      | Integration of a traditional-style <i>kavichchi</i> (a type of sofa) set, with <i>wangediya</i> and $m\bar{o}l$ <i>gaha</i> (mortar and long pestle, in the corner) as living-room decor in a B&B—an extremely unusual combination in the local context, as the latter is a traditional cooking utensil. | 190 |
| Fig. 206      | Using blue for an antique style door (in a newly developed villa), an alien colour for doors in colonial Galle, but used in Geoffrey Bawa's estate home, "Lunuganga Gardens."                                                                                                                            | 191 |
| Fig. 207      | The combination of modern art with a colonial house (a newly developed guesthouse).                                                                                                                                                                                                                      | 192 |
| Fig. 208      | The combination of stone-paved, timber-pillared verandah in the local style, Doric pillars and French doors of colonial origin and a modern swimming pool at a tourist accommodation.                                                                                                                    | 192 |
| Fig. 209      | Traditional residential interior.                                                                                                                                                                                                                                                                        | 193 |
| Fig. 210      | The modern interior of a guesthouse.                                                                                                                                                                                                                                                                     | 193 |
| Figs. 211–212 | The Dutch Reformed Church, Galle by J. L. K. van Dort, 1883 (De Silva and Beumer 1988, 166), and the same church in 2016, conserved with Dutch financial assistance in 2004.                                                                                                                             | 193 |
| Fig. 213      | Galle Fort, 1965.                                                                                                                                                                                                                                                                                        | 194 |
| Fig. 214      | Galle Fort, 1994.                                                                                                                                                                                                                                                                                        | 195 |
|               |                                                                                                                                                                                                                                                                                                          |     |

| Fig. 215      | Galle Fort, 2016.                                                                                                                                                                              | 196 |
|---------------|------------------------------------------------------------------------------------------------------------------------------------------------------------------------------------------------|-----|
| Fig. 216      | How local and foreign visitors describe Galle Fort.                                                                                                                                            | 199 |
| Fig. 217      | Ideas of local and foreign visitors about the fort's characteristics.                                                                                                                          | 199 |
| Fig. 218      | "Recalling the Galle Fort of Three Past and Present Residents," drawn by Ms Monnina Gunawardene, Ms Mala Buultjens and Ms Surangani Pieris.                                                    | 202 |
| Fig. 219      | "The Current Fort [2017]," by Mrs Chandani De Silva.                                                                                                                                           | 203 |
| Fig. 220      | Maximum commercial land value of Galle Town from 1992 to 2017 (LKR million).                                                                                                                   | 209 |
| Fig. 221      | Façade of the restored main building of Galle Fort Hotel, 2016.                                                                                                                                | 210 |
| Fig. 222      | A property bought and restored by an entrepreneur.                                                                                                                                             | 211 |
| Figs. 223–224 | A house for long-term lease in January 2018, and the same as a business place in January 2019.                                                                                                 | 212 |
| Figs. 225–226 | Modest restaurants run by Italians and Chinese.                                                                                                                                                | 213 |
| Fig. 227      | Property ownership in Galle Fort, 2016.                                                                                                                                                        | 214 |
| Figs. 228–229 | Prominence of restored architecture: a foreign-owned property during (2016) and after restoration (2017).                                                                                      | 215 |
| Figs. 230–231 | Prominence of buildings with a comparatively large size (2016): the foreign-owned boutique hotel, the Fort Printers (left), and another building, an amalgamation of three properties (right). | 215 |
| Fig. 232      | Property sizes of Galle Fort as a percentage, 2015 (source: UDA, 2015).                                                                                                                        | 216 |
| Fig. 233      | Property sizes of foreign-owned (freehold/leasehold) properties as a percentage, 2013.                                                                                                         | 216 |
| Figs. 234–235 | A boutique villa (left) and a house (right), both developed and owned by local investors (2016).                                                                                               | 217 |
| Fig. 236      | Commercial usage of foreign-owned properties.                                                                                                                                                  | 217 |
| Fig. 237      | Demographic shift at Galle Fort (1981–2012).                                                                                                                                                   | 218 |
| Fig. 238      | The plaque of the shrine table at the fort's Buddhist temple dedicated to the late investor Mr Steinberg.                                                                                      | 219 |
| Fig. 239      | Pedlar Street at night, January 2019.                                                                                                                                                          | 221 |
| Fig. 240      | Functions of buildings by street, Galle Fort, 1992 (source: Kuruppu and Wijesuriya, 1992).                                                                                                     | 224 |
| Fig. 241      | Functions of buildings by street, Galle Fort (2016).                                                                                                                                           | 224 |
| Fig. 242      | Commercialization, Pedlar Street, July 2017.                                                                                                                                                   | 225 |
| Fig. 243      | Tourism-oriented businesses in Galle Fort (2016).                                                                                                                                              | 226 |
| Fig. 244      | Shop window of a local jeweller.                                                                                                                                                               | 227 |
| Figs. 245–246 | Antique, souvenir, handicrafts and miscellaneous businesses.                                                                                                                                   | 228 |
| Fig. 247      | Business name registrations (except companies) at Galle Fort, 1984–2015.                                                                                                                       | 228 |
|               |                                                                                                                                                                                                |     |

| Fig. 248      | A modest and typical village ( <i>gama</i> ) retail shop catering to local residents and, construction workers, as well as the basic requirements of tourists, such as water and soft drinks.                                                              | 229  |
|---------------|------------------------------------------------------------------------------------------------------------------------------------------------------------------------------------------------------------------------------------------------------------|------|
| Fig. 249      | A guest house run by a local family (2019).                                                                                                                                                                                                                | 230  |
| Fig. 250      | Interior of the Pedlar 62 guest house (image courtesy of Mr Ravi Gunasekere).                                                                                                                                                                              | 230  |
| Figs. 251–252 | A small house—in 2016 (left) and in 2018 (right)—with a modest family-run "juice bar," indicating how the benefits of tourism extend even to the lowest economic groups.                                                                                   | 232  |
| Fig. 253      | An unknown author's inscription on the change in the people, who have forgotten the values of humanity.                                                                                                                                                    | 232  |
| Fig. 254      | The poem copied by the shopkeeper, 2016.                                                                                                                                                                                                                   | 234  |
| Figs. 255–256 | The poet's house in 1992: the façade (left) and the wall (right), each facing a different street (Kuruppu and Wijesuriya 1992, 145, 267).                                                                                                                  | 236  |
| Figs. 257–258 | The house during renovation in the 1990s, with the façade (left) and the dilapidated wall (right) each facing a different street (image courtesy of Mr Rathna Sri Wijesinghe).                                                                             | 236  |
| Fig. 259      | The house after renovation in 1998 (image courtesy of Mr Rathna Sri Wijesinghe).                                                                                                                                                                           | 237  |
| Fig. 260      | The building in 2016, after renovation by the foreign owner. The red postbox in the middle of the image is the only visible feature from the 1990s.                                                                                                        | 1237 |
| Fig. 261      | "My Neighbourhood from 1978," the neighbourhood map drawn by Moninna Gunawardene (2017). Additions of new floors are shown by lines on the tops of buildings, and the number of generations that lived in each house is written inside some of the houses. | 239  |
| Fig. 262      | Ideas of residents on heritage laws.                                                                                                                                                                                                                       | 243  |
| Fig. 263      | Ideas of residents on heritage laws.                                                                                                                                                                                                                       | 244  |
| Fig. 264      | Wall of the neighbouring property, showing the typical shape of the walls of Galle (right), and the chain-link fence of the school at left (2016).                                                                                                         | 250  |
| Fig. 265      | The chain-link fence with the school in the background, 2016.                                                                                                                                                                                              | 251  |
| Fig. 266      | Number of preliminary clearances and building permits granted at Galle Fort, 2000 to 2018.                                                                                                                                                                 | 254  |
| Fig. 267      | Types of illegal building activities recorded by the Regional Archaeology Office (South), Galle Fort.                                                                                                                                                      | 258  |
| Fig. 268      | Purposes of "illegal" building activities.                                                                                                                                                                                                                 | 258  |
| Fig. 269      | Major illegal building activities recorded (2011–2017).                                                                                                                                                                                                    | 259  |
| Fig. 270      | Parties responsible for illegal developments.                                                                                                                                                                                                              | 259  |
| Fig. 271      | Permitted building with a third floor, during the construction of its second floor in 2016.                                                                                                                                                                | 266  |
| Fig. 272      | The same building after the completion of the work in 2018.                                                                                                                                                                                                | 266  |
| Fig. 273      | Excavated pile of earth on the verandah (November 2015).                                                                                                                                                                                                   | 269  |

| Fig. 274 | Swimming pools, permitted (left) and not permitted (right).                                                                                                         | 270 |
|----------|---------------------------------------------------------------------------------------------------------------------------------------------------------------------|-----|
| Fig. 275 | All Saints' College (to the right, with Southlands College to the left) at a busy hour.                                                                             | 274 |
| Fig. 276 | The stadium (2016), flanked by the Indian Ocean and the Dutch ramparts (left), turning it into one of the most picturesque cricket grounds.                         | 276 |
| Fig. 277 | The stadium (2016) with the new pavilion to the north.                                                                                                              | 278 |
| Fig. 278 | Mahinda Rajapaksa Pavilion (January 2019).                                                                                                                          | 279 |
| Fig. 279 | The proposed project on the existing landscape (the proposed project area as shown by SLPA's Report (2013)).                                                        | 283 |
| Fig. 280 | The initial plan of the Galle Harbour Development Project (SLPA 2013).                                                                                              | 284 |
| Fig. 281 | The revised plan with the proposed new road (in orange), which replaced the initial one (in green) to avoid the wreckage of the East Indiaman Hercules (SLPA 2013). | 285 |

## **List of Tables**

| Table 1  | Qualitative data analysis.                                                                                                               | 80  |
|----------|------------------------------------------------------------------------------------------------------------------------------------------|-----|
| Table 2  | Qualitative and quantitative data analysis.                                                                                              | 80  |
| Table 3  | Fieldwork schedule.                                                                                                                      | 80  |
| Table 4  | Information recorded in the SPSS dataset.                                                                                                | 95  |
| Table 5  | Key institutions and legislation involved in the management of Galle Fort.                                                               | 99  |
| Table 6  | Authority over each institute in the building development procedure for the heritage city.                                               | 116 |
| Table 7  | Authority and other practical tasks of each institution.                                                                                 | 116 |
| Table 8  | Institutional policy documents.                                                                                                          | 119 |
| Table 9  | Major topics discussed by the annual decisions of the World Heritage Committee (based on the available sources from the UNESCO website). | 125 |
| Table 10 | New Year sweets distributed 20 years ago and in 2017.                                                                                    | 241 |