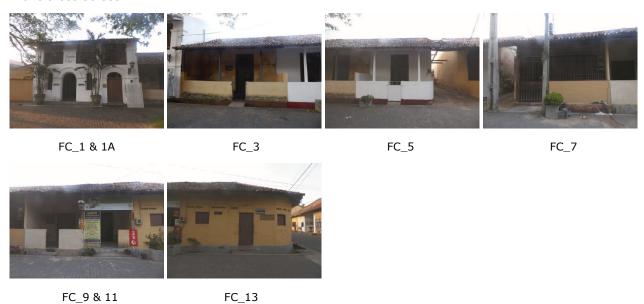

OG The Operational Guidelines of the Implementation of the World Heritage Convention

SLPA Sri Lanka Ports Authority

UDA Urban Development Authority, Sri Lanka

UN United Nations

UNDP United Nations Development Programme

UNESCO United Nations Educational, Scientific and Cultural Organization

UNICEF United Nations International Children's Emergency Fund or United Nations Children's Fund

VIP Very Important Person

VOC Verenigde Oost-Indische Compagnie (Dutch East India Company)

WHC World Heritage Committee

WHO World Health Organization

YMBA Young Men's Buddhist Association (Galle Fort)

YWCA Young Women's Christian Association (Galle Fort)

# **List of Figures**

| Fig. 1      | Ground plan of the "fortalesa" from the Portuguese map book<br>Beschrijving en Caarten van den Eijlande Cijlon, c. 1628 (Diessen 2008, 170).                                            | 21 |
|-------------|-----------------------------------------------------------------------------------------------------------------------------------------------------------------------------------------|----|
| Fig. 2      | The fort's location in the peninsula, secured by the defensive wall, from the same map book (Diessen 2008, 170).                                                                        | 21 |
| Fig. 3      | The Black Fort, 2016.                                                                                                                                                                   | 22 |
| Fig. 4      | Ground plan of the <i>fortalesa</i> of Galle from the Portuguese map book <i>Plantas das fortalezas, pagodes &amp; ca. da ilha de Ceilão</i> , published c. 1650 (Library of Congress). | 23 |
| Fig. 5      | The fort's location on the peninsula, from the same map book (Library of Congress).                                                                                                     | 23 |
| Fig. 6      | King Wimaladharmasūriya I meets Joris van Spilbergen, 1602, from <i>Historiael Journael</i> , 1605 (De Silva and Beumer 1988, 34).                                                      | 25 |
| Fig. 7      | "Depiction of the Town of Galle" by Adriaen de Leeuw, 1659 (Diessen 2008, 171).                                                                                                         | 27 |
| Fig. 8      | "The fortification of the town of Galle, with its street plan on the Island of Ceylon" by Johannes Vingboons, c. 1665, drawn for the Atlas of Laurens van der Hem (Diessen 2008, 172).  | 28 |
| Fig. 9      | "Town of Galle," anonymous (1675–1685) (Diessen 2008, 173).                                                                                                                             | 29 |
| Fig. 10     | The date 1669 (MDCLXIX), shown on the VOC monogram above the inner archway, indicating the completion of the work.                                                                      | 30 |
| Fig. 11     | Plan of "Gale" by Jan Christiaensz Toorzee in 1698 (Diessen 2008, 176).                                                                                                                 | 31 |
| Fig.12      | "Galle (as seen) from the causeway" by Caspar Steiger (c. 1730), with the Dutch flag hoisted at Flag Rock Bastion (Diessen et al. 2008, 209).                                           | 32 |
| Fig. 13     | Flag Rock Bastion, 2016.                                                                                                                                                                | 33 |
| Fig. 14     | Plan of Galle Fort copied by P. Elias in 1790 from the original drawing by Major Engineer G. E. Schenck (Diessen 2008, 200).                                                            | 34 |
| Fig. 15     | Location of Galle Fort according to local administration and the fort's map.                                                                                                            | 39 |
| Fig. 16     | An aerial view of Galle Fort, 2016.                                                                                                                                                     | 40 |
| Fig. 17     | The Dutch Hospital (currently Dutch Hospital Shopping Precinct) and the Aurora Bastion.                                                                                                 | 40 |
| Figs. 18–19 | All Saints' Church, completed in 1871.                                                                                                                                                  | 41 |
| Fig. 20     | Muslim religious practices of the women in a house, Leyn Baan Street, 2016.                                                                                                             | 42 |
| Fig. 21     | Teaching outside at the Junior Section of the All Saints' College, Pedlar Street.                                                                                                       | 43 |

| Fig. 22     | Men who work in the fort playing board games in the evening, Church Street.                                                                                         | 44     |
|-------------|---------------------------------------------------------------------------------------------------------------------------------------------------------------------|--------|
| Fig. 23     | The rampart as an evening gathering place for local youths.                                                                                                         | 44     |
| Fig. 24     | Tourists, Church Street.                                                                                                                                            | 44     |
| Fig. 25     | World Heritage properties by theme (from 1978; March 2019).                                                                                                         | 58     |
| Fig. 26     | Arnstein's eight rungs in "A Ladder of Citizen Participation" (Arnstein 1969, 217).                                                                                 | 70     |
| Fig. 27     | Flow of the Methodology.                                                                                                                                            | 82     |
| Fig. 28     | Streetscape of Church Street with façades bearing the tax numbers 39 to 51 (Kuruppu and Wijesuriya 1992, 243).                                                      | 88     |
| Fig. 29     | The location and description of the buildings (nos. 39 to 51) on Church Street (Kuruppu and Wijesuriya 1992, 245).                                                  | 89     |
| Fig. 30     | Street view, Pedlar Street.                                                                                                                                         | 91     |
| Fig. 31     | Group of buildings, Church Street.                                                                                                                                  | 91     |
| Fig. 32     | Individual buildings of interest: Dutch Reformed Church.                                                                                                            | 91     |
| Fig. 33     | Flight paths of the drone.                                                                                                                                          | 92     |
| Fig. 34     | The flow of the comparison of building stock.                                                                                                                       | 96     |
| Fig. 35     | Flow of the creation of the GIS map.                                                                                                                                | 97     |
| Fig. 36     | Legal protection measures of the World Heritage Property initiated by the Department of Archaeology and Urban Development Authority.                                | 104    |
| Fig. 37     | An awareness project conducted by GHF for schoolchildren of the Fort Cities, January 2016.                                                                          | 110    |
| Fig. 38     | Preliminary Planning Clearance shown on a house, 2016.                                                                                                              | 114    |
| Figs 39-40  | Plaques from the Preservation of Private Houses Project 2006–2009 (left, a house on Leyn Baan Street) and early assistance in 1995 (right, at YWCA, Church Street). | 118    |
| Fig. 41     | Frequency of major topics discussed by the annual decisions of the World Heritage Committee (from 1999–2018).                                                       | 126    |
| Fig. 42     | Relative dating of the townhouses of Galle Fort (as percentage), 1992.                                                                                              | 128    |
| Fig. 43     | Relative dating of the townhouses and buildings of Galle Fort, 1992.                                                                                                | 128    |
| Figs. 44–45 | Buildings exhibiting popular architectural styles of different periods, Light House Street.                                                                         | 129    |
| Fig. 46     | Townhouses in Naarden Fort (16th century), Netherlands.                                                                                                             | 130    |
| Fig. 47     | Aerial view of the streetscape of Middle Street, showing the narrow street frontages and deep interiors of houses.                                                  | 130    |
| Figs. 48–49 | Central light penetrates to the courtyard at no. 104, Pedlar Street (2016).                                                                                         | 131    |
| Fig. 50     | Ground plan of no. 104, Pedlar Street (Kuruppu and Wijesuriya 1992, 335).                                                                                           | 132    |
| Figs. 51–52 | The Dutch-period ornamental fanlights above the doorway at no. 28, Middle Street (above) and no. 35, Leyn Baan Street (below, with a renovated façade).             | 132    |
| Figs. 53–54 | A timber-pillared verandah (above) and a renovated Doric-pillared verandah (below)                                                                                  | ). 133 |

| Figs. 55–56 | Renovated arched verandahs (above) and a verandah half-covered by glass windows (below).                                                                                                                                                                                      | 133 |
|-------------|-------------------------------------------------------------------------------------------------------------------------------------------------------------------------------------------------------------------------------------------------------------------------------|-----|
| Figs. 57–58 | Heydt's (1744) engraving of the view of Church Street, without verandahs on the buildings (above), next to Brandes's painting (1786), showing the houses with verandahs (below).                                                                                              | 134 |
| Fig. 59     | View of the central courtyard, no. 104, Pedlar Street (2015).                                                                                                                                                                                                                 | 134 |
| Fig. 60     | A well in the central courtyard at no. 35, Leyn Baan Street.                                                                                                                                                                                                                  | 134 |
| Fig. 61     | House with a side courtyard (left), central courtyard (middle) and two central courtyards (right) on Leyn Baan Street in 1965.                                                                                                                                                | 135 |
| Figs. 62–63 | Functional changes in the same buildings from 1992 to 2016.                                                                                                                                                                                                                   | 136 |
| Fig. 64     | Functions of buildings, 1992 (source: Kuruppu and Wijesuriya, 1992).                                                                                                                                                                                                          | 137 |
| Fig. 65     | Functions of buildings, 2016.                                                                                                                                                                                                                                                 | 138 |
| Figs. 66–67 | Overall functional changes, 1992, 2009, 2016 (as a percentage and number of buildings).                                                                                                                                                                                       | 139 |
| Fig. 68     | Current use of the townhouses recorded in 1992.                                                                                                                                                                                                                               | 140 |
| Fig. 69     | Townhouse as an income generating object, 2016.                                                                                                                                                                                                                               | 141 |
| Fig. 70     | Four houses (nos. 72–80) on Leyn Baan Street in 1992 (Kuruppu and Wijesuriya 1992, 255)                                                                                                                                                                                       | 142 |
| Fig. 71     | The same houses as shophouses and tourist accommodations in 2018: (right to left) no. 72 (a house with a café), no. 74 (a house with a jewellery shop and B&B), no. 76 (a restaurant and accommodation), no. 78 (boutique villa) and no. 80 (a house with a packed tea shop). | 142 |
| Figs. 72–73 | A house in 1992 (at left; Kuruppu and Wijesuriya 1992, 157) and in 2018 as a gallery (right).                                                                                                                                                                                 | 143 |
| Figs. 74–75 | Three subdivided properties in 1992 (at left; Kuruppu and Wijesuriya 1992, 133) and the same buildings merged into one unit as a foreign boutique villa in 2016.                                                                                                              | 143 |
| Fig. 76     | Subdivision of buildings due to commercialization: gem and jewellery shops on Pedlar Street.                                                                                                                                                                                  | 144 |
| Fig. 77     | Changes in building façades from 1992 to 2016.                                                                                                                                                                                                                                | 144 |
| Figs. 78–79 | A "contributing" façade in 1992, at left (Kuruppu and Wijesuriya 1992, 225), and the same in 2016, at right.                                                                                                                                                                  | 144 |
| Figs. 80–81 | A façade classified as "moderate" in 1992 (left; Kuruppu and Wijesuriya 1992, 243) that, by 2016, had changed into a "disturbing" one due to subdivision of the property (right).                                                                                             | 144 |
| Figs. 82–83 | A "disturbing" façade (at left; Kuruppu and Wijesuriya 1992, 145) that changed into a "contributing" façade after an approved development (at right, 2016).                                                                                                                   | 145 |
| Figs. 84–85 | Changes in building façades between 1992 and 2016.                                                                                                                                                                                                                            | 146 |
| Fig. 86     | Façade types, 1992 (source: Kuruppu and Wijesuriya, 2016).                                                                                                                                                                                                                    | 147 |
| Fig. 87     | Façade types, 2016.                                                                                                                                                                                                                                                           | 148 |

| Fig. 88       | Street view of Church Street in 1992 (Kuruppu and Wijesuriya 1992, 223). The image shows two buildings with pillared verandahs representing colonial features, with the rest exhibiting contemporary architectural styles in their façades. | 149 |
|---------------|---------------------------------------------------------------------------------------------------------------------------------------------------------------------------------------------------------------------------------------------|-----|
| Figs. 89–90   | An architecturally positive conversion from residential to commercial use in the form of a luxury villa with foreign ownership. The façade is shown in 1992 (left; Kuruppu and Wijesuriya 1992, 85) and in 2016 (right).                    | 149 |
| Figs. 91–92   | A façade after an architecturally positive conversion from residential to commercial use in the form of a boutique villa owned by a local investor. The façade is shown in 1992 (left; Kuruppu and Wijesuriya 1992, 187 and 2016 (right).   | 149 |
| Figs. 93–94   | The post office or House of the Assistant or Writer in the mid-18th century, by Heydt (left), and the same building in 1992 (right; Kuruppu and Wijesuriya 1992, 229). Neither image shows a verandah.                                      | 150 |
| Fig. 95       | The same building in 2018 with a verandah added in the early '90s.                                                                                                                                                                          | 150 |
| Fig. 96       | Galle National Museum, housed in a Dutch colonial building with a half-verandah, in 1992 (Kuruppu and Wijesuriya 1992, 235).                                                                                                                | 151 |
| Fig. 97       | The same building in 2016, with a full verandah added in the early '90s.                                                                                                                                                                    | 151 |
| Figs. 98–99   | A house with a verandah added by the Preservation of Private Houses Project (2006–2009): the same house in 1992 (left; Kuruppu and Wijesuriya 1992, 255) and in 2016 (right).                                                               | 152 |
| Figs. 100–101 | A verandah improved by the Preservation of Private Houses Project (2006–2009): the same house in 1992 (left; Kuruppu and Wijesuriya 1992, 165) and in 2016 (right).                                                                         | 152 |
| Fig. 102      | Percentage of verandahs as a comparison between 1992–2016.                                                                                                                                                                                  | 153 |
| Fig. 103      | Buildings with verandahs as a comparison between 1992 and 2016.                                                                                                                                                                             | 153 |
| Fig. 104      | Buildings with verandah, 1992 (source: Kuruppu and Wijesuriya, 1992).                                                                                                                                                                       | 154 |
| Fig. 105      | Buildings with verandah, the same buildings in 2016.                                                                                                                                                                                        | 155 |
| Figs. 106–107 | A colonial verandah that had probably been modified even before 1992. The house is shown in 1992 (left; Kuruppu and Wijesuriya 1992, 181) and 2016 (right).                                                                                 | 156 |
| Figs. 108–109 | Losing verandahs due to "unauthorized" developments: the same house in 1992 (left; Kuruppu and Wijesuriya 1992, 273) and in 2016 (right).                                                                                                   | 156 |
| Figs. 110–111 | The addition of a verandah due to an approved foreign-invested development: the same building in 1992 (left; Kuruppu and Wijesuriya 1992, 201) and in 2016 (right).                                                                         | 156 |
| Figs. 112–113 | The addition of verandah due to an approved development by a local resident: the same building is shown in 1992 (left; Kuruppu and Wijesuriya 1992, 175) and 2016 (right, as a tourist accommodation).                                      | 157 |
| Figs. 114–115 | Closing in a verandah for residential purposes: the same house in 1992 (left; Kuruppu and Wijesurirya 1992, 171) and in 2016 (right).                                                                                                       | 157 |
| Figs. 116–117 | Verandahs that have been partially and fully closed for commercial purposes.                                                                                                                                                                | 157 |
| Figs. 118–119 | An alien verandah introduced by an approved development on Middle Street, in 2016 (left) and 2018 (right).                                                                                                                                  | 158 |

| Fig. 120      | Original colonial streetscape (Church Street, with British arched verandahs).                                                                                                                                                                                                                                              | 158 |
|---------------|----------------------------------------------------------------------------------------------------------------------------------------------------------------------------------------------------------------------------------------------------------------------------------------------------------------------------|-----|
| Fig. 121      | Reconstructed colonial streetscape (Light House Street, with new developments).                                                                                                                                                                                                                                            | 158 |
| Fig. 122      | Building colours in Galle Fort (as a percentage), 2016.                                                                                                                                                                                                                                                                    | 159 |
| Fig. 123      | Building colours in Galle Fort, 2016.                                                                                                                                                                                                                                                                                      | 159 |
| Fig. 124      | Building colours, 2016.                                                                                                                                                                                                                                                                                                    | 160 |
| Fig. 125–126  | Street views of Church Street with buildings in approved colours, 2016 (the green building in the first image is a mosque).                                                                                                                                                                                                | 161 |
| Figs. 127–128 | The unacceptable orange colour found on a house in 2016 (left) was changed into an approved colour by 2018 (right).                                                                                                                                                                                                        | 161 |
| Fig. 129      | Roof materials in 1992 (as a percentage).                                                                                                                                                                                                                                                                                  | 162 |
| Fig. 130      | Roof materials in 2016 (as a percentage).                                                                                                                                                                                                                                                                                  | 162 |
| Fig. 131      | Comparison of roof materials between 1992 and 2016.                                                                                                                                                                                                                                                                        | 163 |
| Fig. 132      | Roofscapes of a few buildings in 1992, almost all of them covered with half-round tiles (Kuruppu and Wijesuriya 1992, 123).                                                                                                                                                                                                | 164 |
| Fig. 133      | Roofscapes of the same buildings in 2016: four of them are covered in clay tiles, while only one (in the middle) has the prohibited asbestos. Furthermore, approved developments have positively increased the use of half-round tiles over asbestos (extreme right and the second from the left, also with solar panels). | 164 |
| Fig. 134      | Difference in the usage of roof materials between approved and "illegal" developments: while half-round tiles over asbestos are used in approved developments (extreme left and right), the rest, in the middle, are covered with the prohibited asbestos.                                                                 | 164 |
| Fig. 135      | The roofscapes in 2016, showing more tiled roofs and a substantial amount of prohibited asbestos.                                                                                                                                                                                                                          | 165 |
| Figs. 136–138 | Three stables in different conditions: unchanged (the first one, on Church Cross Street); renovated with positive changes (the second, on Parawa Street); and an ongoing "unpermitted" change, in December 2017 (the third, on Pedlar Street).                                                                             | 165 |
| Fig. 139      | Buildings with constructions behind their façades in 2016 as a percentage (among the buildings recorded in 1992).                                                                                                                                                                                                          | 167 |
| Fig. 140      | Buildings with constructions behind their façades in 2016 (among the buildings recorded in 1992).                                                                                                                                                                                                                          | 167 |
| Fig. 141      | Buildings with constructions behind their façades, 2016.                                                                                                                                                                                                                                                                   | 168 |
| Fig. 142      | Functions of the buildings highly changed behind their façades, 2016.                                                                                                                                                                                                                                                      | 169 |
| Figs. 143–144 | The British façade kept as it is (left) and the aerial view of the development of the same building behind the façade (right), an ongoing approved development of a boutique hotel (2016).                                                                                                                                 | 169 |
| Fig. 145      | Number of floors as a comparison between 1992, 2009 (GHF Survey) and 2016.                                                                                                                                                                                                                                                 | 170 |
| Fig. 146      | Number of floors as a comparison between 1992, 2009 (GHF Survey) and 2016.                                                                                                                                                                                                                                                 | 170 |
| Fig. 147      | Number of floors, 1992.                                                                                                                                                                                                                                                                                                    | 171 |
| Fig. 148      | Number of floors, 2016.                                                                                                                                                                                                                                                                                                    | 172 |