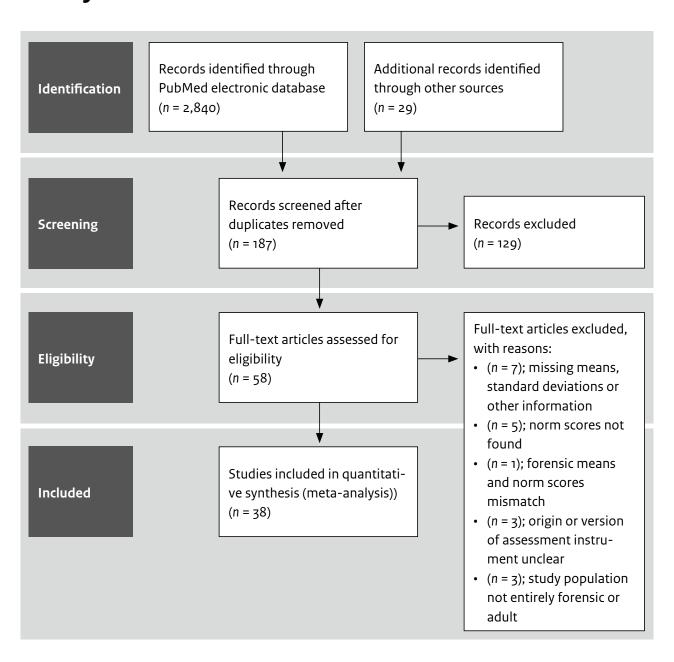

## Appendix 2 Flow diagram of search process for meta-analysis and systematic review